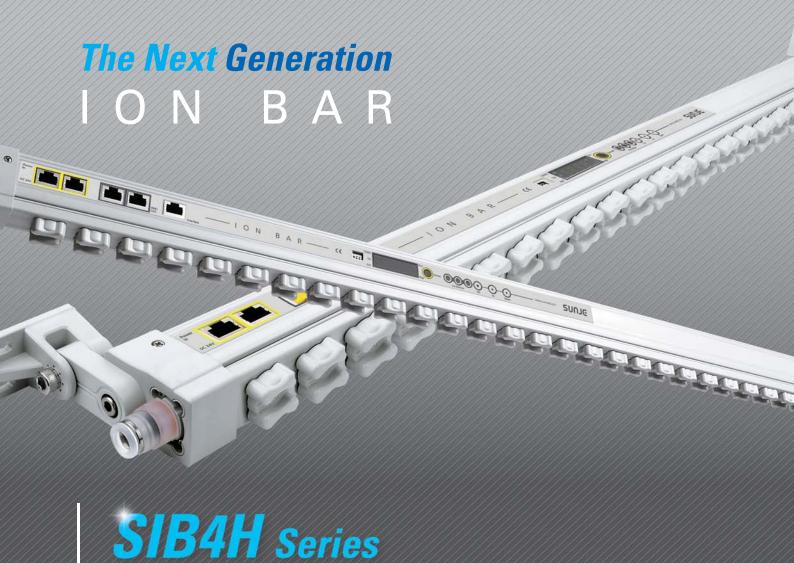

The quantity of sokets is maximized so that faster and long distance static elimination is feasible. The user can self-setting the ion generation rate, it benefits to apply in various environments.

## **Key Features**

- The quantity of sokets is maximized so that faster and long distance static elimination is feasible
- Self-setting the ion generation rate is available
- Power jumping function among ion bars (Max. 4 ion bar links)
- Aerodynamic design nozzle socket reduces tip contamination
- One-touch in/out socket application
- Design for minimum air consumption (Newly designed socket minimized the air consumption but maximized the air pressure)