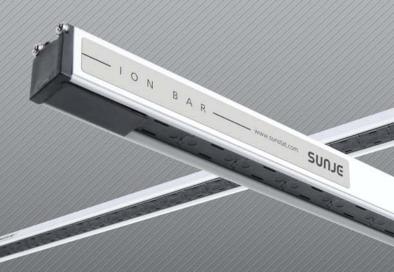

# **The Next Generation**I O N B A R

## SSBN Series

용량 결합형 제전장치로서 인체가 제전장치에 접촉되어도 전기적 충격이 없는 Shockless Type입니다. 슬림한 구조와 다양한 길이로 여러 가지 작업환경에 적용 가능한 제품입니다.

### **Key Features**

- 정전용량 결합형으로 감전 방지 (Electric Shockless Type)
- 소형 / Slim 구조로 협소한 공간에 설치 적합
- 이상 고전압 발생 시 멈춤 (Alarm) 기능
- 설치 환경에 따라 입력 전압 조절 가능 (SBP-07A2)