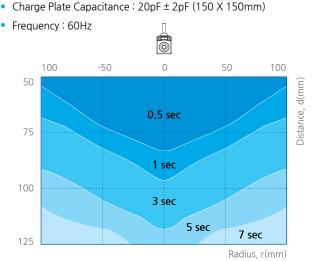

#### **Decay Time Characteristics**

Model: SSB-700N / SKP-101

Socket : None (Corona Tip : SUS 304)

Output Voltage : AC 5kV ~ 7kV ±7% (Max.)

Air Pressure : None Air Pressure
Decay Time : ±1,000V to ±100V

• Temperature & Humidity: 24°c ± 1°c, 40% ± 2%RH