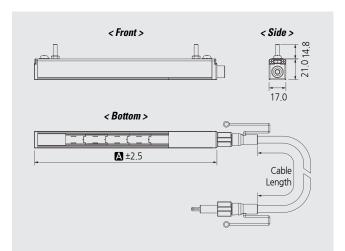

#### **Dimensions**

| MODEL / DIMENSION |           |          |      |                    |  |
|-------------------|-----------|----------|------|--------------------|--|
| No.               | MODEL No. | TIP Q'TY | Α    | MOUNT BOLT<br>Q'TY |  |
| 1                 | SSBN-120  | 1        | 118  | 2                  |  |
| 2                 | SSBN-300  | 9        | 294  | 2                  |  |
| 3                 | SSBN-500  | 18       | 492  | 2                  |  |
| 4                 | SSBN-700  | 27       | 690  | 2                  |  |
| 5                 | SSBN-900  | 37       | 910  | 2                  |  |
| 6                 | SSBN-1100 | 46       | 1108 | 3                  |  |
| 7                 | SSBN-1300 | 55       | 1306 | 3                  |  |
| 8                 | SSBN-1500 | 64       | 1504 | 3                  |  |
| 9                 | SSBN-1700 | 73       | 1702 | 3                  |  |
| 10                | SSBN-1900 | 82       | 1900 | 3                  |  |
| 11                | SSBN-2100 | 91       | 2098 | 4                  |  |
| 12                | SSBN-2300 | 100      | 2296 | 4                  |  |
| 13                | SSBN-2500 | 109      | 2494 | 4                  |  |
| 14                | SSBN-2700 | 118      | 2692 | 4                  |  |